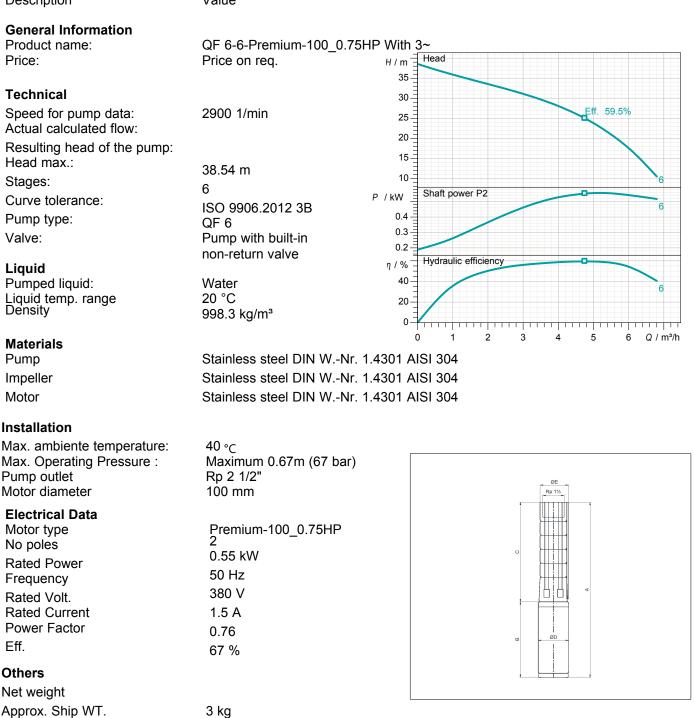

## **General Data**

Description

Value

Company name:

created by: Phone:

Date:

| Name | mm          |
|------|-------------|
| С    | 309         |
| В    | 271         |
| А    | 580         |
| D    | 95          |
| E    | 97          |
|      | C<br>B<br>A |

3/12/2019

E = Maximum diameter of pump inclusive of cable guard & motor

|                                                                                      | Types of installation   QF 6-6-Premium-100_0.75HP With 3~ |          | Revision nur                                           | Revision number       |                                 |    |                      |
|--------------------------------------------------------------------------------------|-----------------------------------------------------------|----------|--------------------------------------------------------|-----------------------|---------------------------------|----|----------------------|
|                                                                                      | PUMPING LIFE                                              | Customer | Customer Supplier                                      |                       |                                 |    |                      |
| Company name<br>Department<br>Issued by<br>Phone number<br>Fax no.<br>e-mail address |                                                           |          |                                                        |                       |                                 |    |                      |
| Dimension QF                                                                         |                                                           |          |                                                        | Inlet / outlet        |                                 |    |                      |
|                                                                                      |                                                           |          |                                                        | t                     | Discharge port<br>Rp 2 1/2<br>- |    |                      |
|                                                                                      |                                                           | ØE       |                                                        | Dime                  | nsions                          | mm |                      |
|                                                                                      |                                                           |          |                                                        | C<br>B<br>A<br>D<br>E | 309<br>271<br>580<br>95<br>97   |    |                      |
|                                                                                      |                                                           |          | E = Maximum diameter of inclusive of cable guard &     | motor                 |                                 |    |                      |
| Project ID<br>4E4A6F77-8D84-459B-/                                                   | A4F3-A6F891CEA148                                         | Project  | Creation software<br>Spaix, Version 4.3.10 - 2018/02/2 |                       | Issue date<br>3/12/2019         |    | st update<br>I2/2019 |