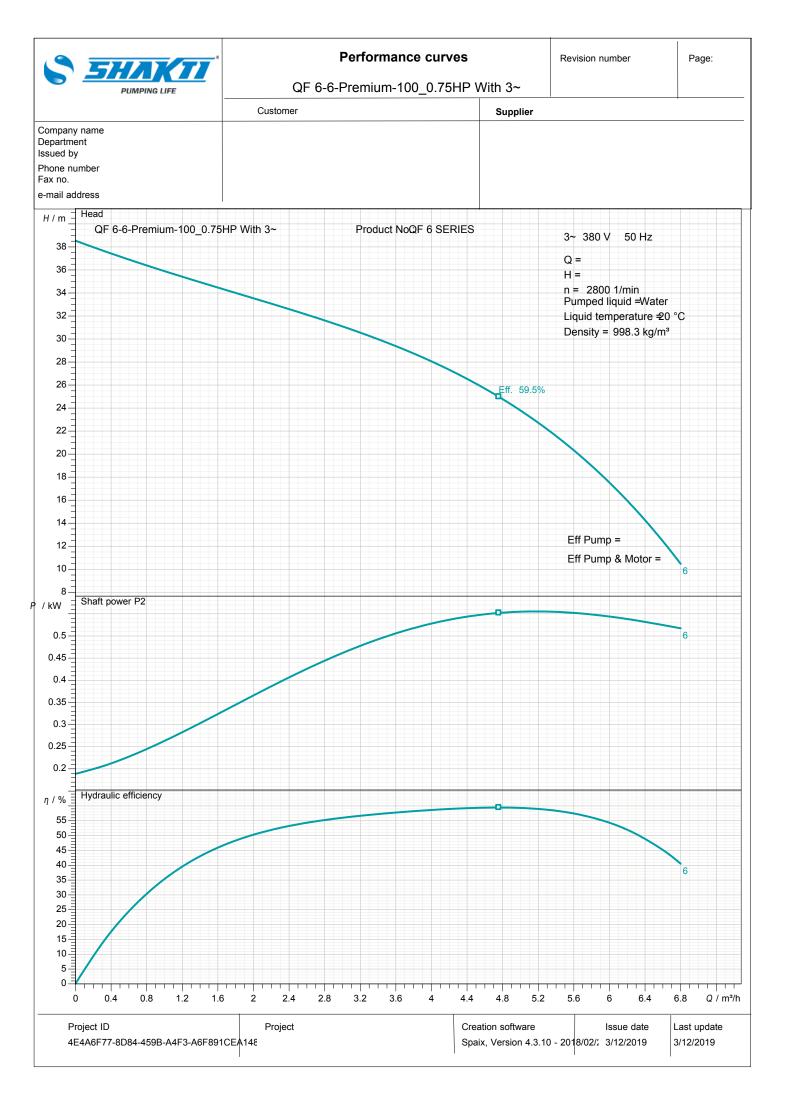

## **General Data**

Description

Value

Company name:

created by: Phone:

Date:

| Name | mm          |
|------|-------------|
| С    | 309         |
| В    | 271         |
| А    | 580         |
| D    | 95          |
| E    | 97          |
|      | C<br>B<br>A |

3/12/2019

E = Maximum diameter of pump inclusive of cable guard & motor

|                                                                                      | Types of installation   QF 6-6-Premium-100_0.75HP With 3~ |          | Revision nur                                           | Revision number       |                                 |    |                      |
|--------------------------------------------------------------------------------------|-----------------------------------------------------------|----------|--------------------------------------------------------|-----------------------|---------------------------------|----|----------------------|
|                                                                                      | PUMPING LIFE                                              | Customer | Customer Supplier                                      |                       |                                 |    |                      |
| Company name<br>Department<br>Issued by<br>Phone number<br>Fax no.<br>e-mail address |                                                           |          |                                                        |                       |                                 |    |                      |
| Dimension QF                                                                         |                                                           |          |                                                        | Inlet / outlet        |                                 |    |                      |
|                                                                                      |                                                           |          |                                                        | t                     | Discharge port<br>Rp 2 1/2<br>- |    |                      |
|                                                                                      |                                                           | ØE       |                                                        | Dime                  | nsions                          | mm |                      |
|                                                                                      |                                                           |          |                                                        | C<br>B<br>A<br>D<br>E | 309<br>271<br>580<br>95<br>97   |    |                      |
|                                                                                      |                                                           |          | E = Maximum diameter of inclusive of cable guard &     | motor                 |                                 |    |                      |
| Project ID<br>4E4A6F77-8D84-459B-/                                                   | A4F3-A6F891CEA148                                         | Project  | Creation software<br>Spaix, Version 4.3.10 - 2018/02/2 |                       | Issue date<br>3/12/2019         |    | st update<br>I2/2019 |